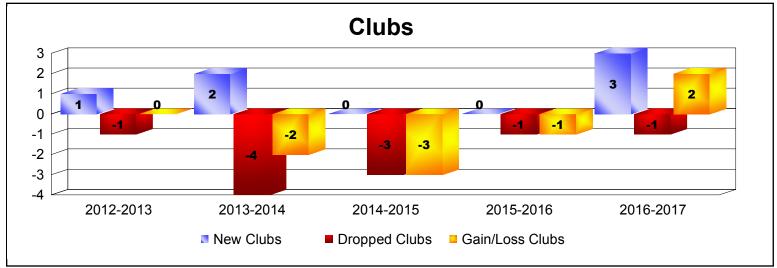

District 35 I As of June 2017 Cumulative

| Year      | New<br>Clubs | Dropped<br>Clubs | Gain/<br>Loss<br>Clubs | New<br>Members | Charter<br>Members | Reinstate<br>Members | Transfer<br>Members | Total<br>Member<br>Added | Total<br>Members<br>Dropped | Gain/<br>Loss<br>Members |
|-----------|--------------|------------------|------------------------|----------------|--------------------|----------------------|---------------------|--------------------------|-----------------------------|--------------------------|
| 2012-2013 | 1            | -1               | 0                      | 147            | 98                 | 10                   | 31                  | 286                      | -355                        | -69                      |
| 2013-2014 | 2            | -4               | -2                     | 200            | 55                 | 16                   | 26                  | 297                      | -283                        | 14                       |
| 2014-2015 | 0            | -3               | -3                     | 201            | 3                  | 26                   | 35                  | 265                      | -324                        | -59                      |
| 2015-2016 | 0            | -1               | -1                     | 158            | 8                  | 9                    | 48                  | 223                      | -239                        | -16                      |
| 2016-2017 | 3            | -1               | 2                      | 166            | 116                | 9                    | 38                  | 329                      | -273                        | 56                       |
| Average   | 1            | -2               | -1                     | 174            | 56                 | 14                   | 36                  | 280                      | -295                        | -15                      |