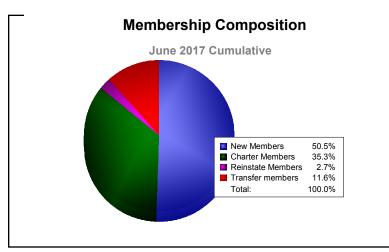

District 35 I As of June 2017 Cumulative

| Year      | New<br>Clubs | Dropped<br>Clubs | Gain/<br>Loss<br>Clubs | New<br>Members | Charter<br>Members | Reinstate<br>Members | Transfer<br>Members | Total<br>Member<br>Added | Total<br>Members<br>Dropped | Gain/<br>Loss<br>Members |
|-----------|--------------|------------------|------------------------|----------------|--------------------|----------------------|---------------------|--------------------------|-----------------------------|--------------------------|
| 2012-2013 | 1            | -1               | 0                      | 147            | 98                 | 10                   | 31                  | 286                      | -355                        | -69                      |
| 2013-2014 | 2            | -4               | -2                     | 200            | 55                 | 16                   | 26                  | 297                      | -283                        | 14                       |
| 2014-2015 | 0            | -3               | -3                     | 201            | 3                  | 26                   | 35                  | 265                      | -324                        | -59                      |
| 2015-2016 | 0            | -1               | -1                     | 158            | 8                  | 9                    | 48                  | 223                      | -239                        | -16                      |
| 2016-2017 | 3            | -1               | 2                      | 166            | 116                | 9                    | 38                  | 329                      | -273                        | 56                       |
| Average   | 1            | -2               | -1                     | 174            | 56                 | 14                   | 36                  | 280                      | -295                        | -15                      |