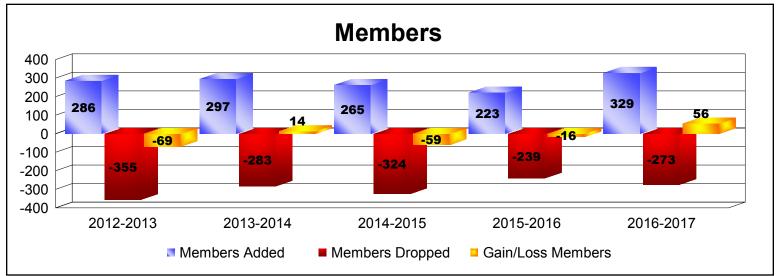

District 35 I As of June 2017 Cumulative

| Year      | New<br>Clubs | Dropped<br>Clubs | Gain/<br>Loss<br>Clubs | New<br>Members | Charter<br>Members | Reinstate<br>Members | Transfer<br>Members | Total<br>Member<br>Added | Total<br>Members<br>Dropped | Gain/<br>Loss<br>Members |
|-----------|--------------|------------------|------------------------|----------------|--------------------|----------------------|---------------------|--------------------------|-----------------------------|--------------------------|
| 2012-2013 | 1            | -1               | 0                      | 147            | 98                 | 10                   | 31                  | 286                      | -355                        | -69                      |
| 2013-2014 | 2            | -4               | -2                     | 200            | 55                 | 16                   | 26                  | 297                      | -283                        | 14                       |
| 2014-2015 | 0            | -3               | -3                     | 201            | 3                  | 26                   | 35                  | 265                      | -324                        | -59                      |
| 2015-2016 | 0            | -1               | -1                     | 158            | 8                  | 9                    | 48                  | 223                      | -239                        | -16                      |
| 2016-2017 | 3            | -1               | 2                      | 166            | 116                | 9                    | 38                  | 329                      | -273                        | 56                       |
| Average   | 1            | -2               | -1                     | 174            | 56                 | 14                   | 36                  | 280                      | -295                        | -15                      |